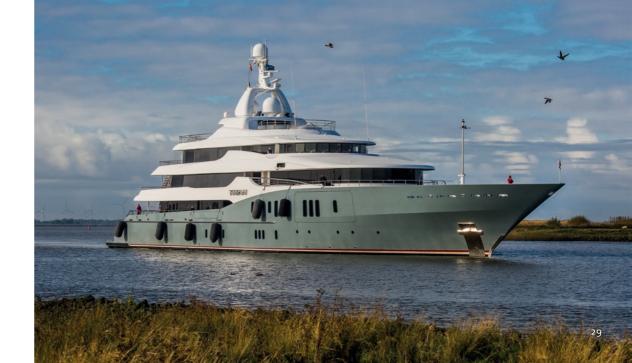

City of Glückstadt, restaurants and shops, conveniently for crew accommodation

### **TRANSPORT**



35 min from Hamburg Airport



close to the Autobahn
A23, A1 and A7





## OUR TRADITION

Located at Peters Werft in Wewelsfleth in Northern Germany, Kusch Yachts has - for more than 40 years - created custom-made yachts for the world's oceans.

Skilled and experienced craftsmen collaborate with our clients to satisfy their varying needs and to translate their dreams into bespoke realities - tailormade in Germany.





## M.Y. Al Mirqab

**133.2 m** new-build 2004—2008 refit 2022-2023

## M.Y. Pelorus

115 m refit 2016 – 2017 refit 2023





## M.Y. Saint Nicolas

**70 m** refit 2022

## M.Y. Skat

**71 m** refit 2021-2022





**68 m** refit 2021



## M.Y. Titan

78 m

refit 2020-2021





**92.4 m** refit 2011 refit 2014 – 2015 refit 2020-2021



## M.Y. Forever One

**54.7 m** refit 2018–2019





**100.8 m** new-build 2011-2015



## M.Y. Le Grand Bleu

**113.1 m** refit 2010





## M.Y. White Rose of Drachs

65 m

new-build 2002 - 2004

# YOUR YACHT

It is a moment of pride and satisfaction for us, when we finally hand over the finished yacht. Highest standards in engineering and craftsmanship secure smooth operation and a pleasant on board experience. And while the journey of the building process ends, your journey starts here ...