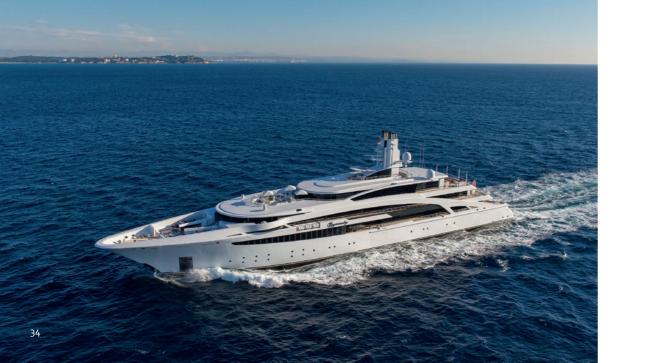

## M.Y. Forever One

**54.7 m** refit 2018–2019

**100.8 m** new-build 2011-2015