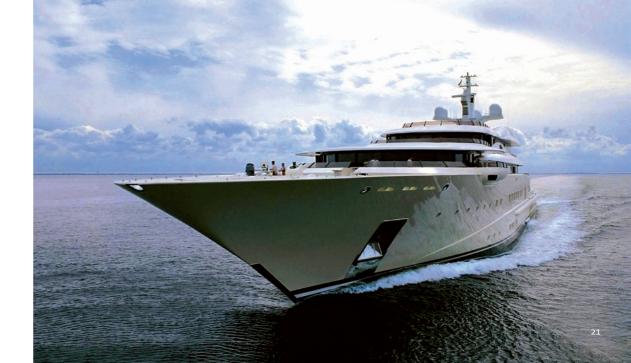

## M.Y. Al Mirqab

**133.2 m** new-build 2004—2008 refit 2022-2023

## M.Y. Pelorus

115 m refit 2016 – 2017 refit 2023

## M.Y. Saint Nicolas

**70 m** refit 2022

## M.Y. Skat

**71 m** refit 2021-2022

**68 m** refit 2021

## M.Y. Titan

78 m

refit 2020-2021

**92.4 m** refit 2011 refit 2014 – 2015 refit 2020-2021

## M.Y. Forever One

**54.7 m** refit 2018–2019

**100.8 m** new-build 2011-2015

## M.Y. Le Grand Bleu

**113.1 m** refit 2010

## M.Y. White Rose of Drachs

65 m

new-build 2002 - 2004