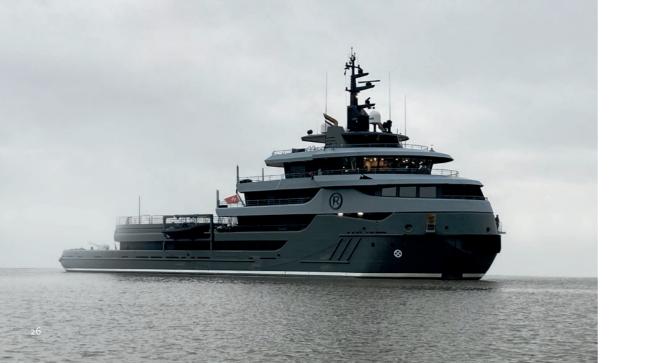

## M.Y. Al Mirqab

**133.2 m** new-build 2004—2008 refit 2022-2023

## M.Y. Pelorus

115 m refit 2016 – 2017 refit 2023

## M.Y. Saint Nicolas

**70 m** refit 2022

## M.Y. Skat

**71 m** refit 2021-2022

**68 m** refit 2021

## M.Y. Titan

78 m

refit 2020-2021

**92.4 m** refit 2011 refit 2014 – 2015 refit 2020-2021

## M.Y. Forever One

**54.7 m** refit 2018–2019

**100.8 m** new-build 2011-2015

## M.Y. Le Grand Bleu

**113.1 m** refit 2010

## M.Y. White Rose of Drachs

65 m

new-build 2002 - 2004