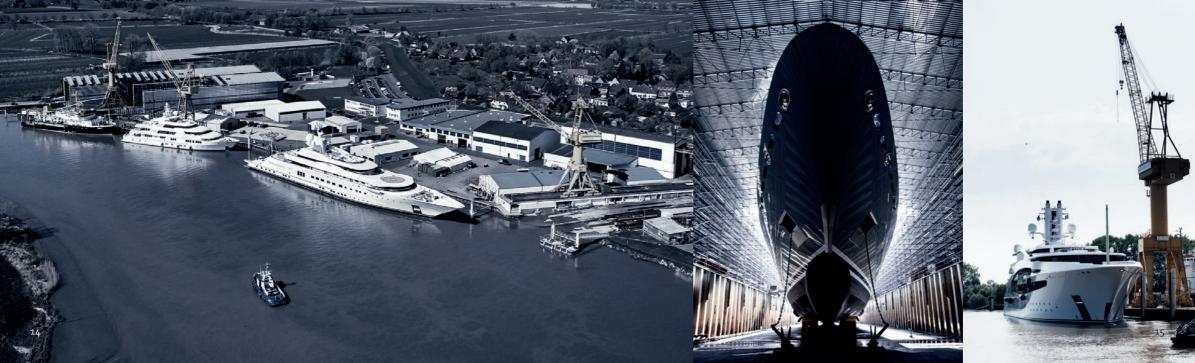

## **OUR FACILITIES**

A world-class shipyard with state-of-the-art facilities: Kusch Yachts is supported by Peters Werft shipyard. We are conveniently located on the river Elbe, right between Hamburg and the North Sea.

Kusch Yachts takes advantage of two large, modern dry docks with flexible protection halls, crew offices with well-appointed galleys and modern storage sheds. The outfitting quay is fully equipped with all necessary infrastructure.

### CAPACITIES

2 covered dry docks 1 x 135 m x 22 m, 5.5 m depth 1 x 115 m x 22 m, 5.5 m depth

2 slips 1 x 75 m 1 X 50 M

5 berths

5 cranes

### **ON-SITE WORKSHOPS**

Mechanical engineering Electrical engineering Carpentry

Shipbuilding Welding Aluminium workshop Paint shop Pipe works