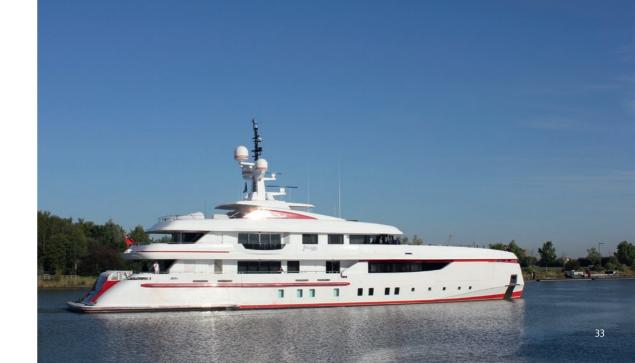

m Hamburg Airport



close to the Autobahn
A23, A1 and A7





## OUR TRADITION

Located at Peters Werft in Wewelsfleth in Northern Germany, Kusch Yachts has - for more than 40 years - created custom-made yachts for the world's oceans.

Skilled and experienced craftsmen collaborate with our clients to satisfy their varying needs and to translate their dreams into bespoke realities - tailormade in Germany.





## M.Y. Al Mirqab

**133.2 m** new-build 2004—2008 refit 2022-2023

## M.Y. Pelorus

115 m refit 2016 – 2017 refit 2023





## M.Y. Saint Nicolas

**70 m** refit 2022

## M.Y. Skat

**71 m** refit 2021-2022





**68 m** refit 2021



## M.Y. Titan

78 m

refit 2020-2021





**92.4 m** refit 2011 refit 2014 – 2015 refit 2020-2021



## M.Y. Forever One

**54.7 m** refit 2018–2019





**100.8 m** new-build 2011-2015



## M.Y. Le Grand Bleu

**113.1 m** refit 2010





## M.Y. White Rose of Drachs

65 m

new-build 2002 - 2004

# YOUR YACHT

It is a moment of pride and satisfaction for us, when we finally hand over the finished yacht. Highest standards in engineering and craftsmanship secure smooth operation and a pleasant on board experience. And while the journey of the building process ends, your journey starts here ...