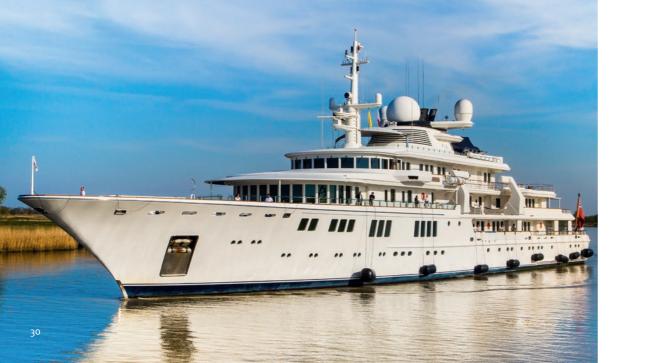

## M.Y. Titan

78 m

refit 2020-2021

**92.4 m** refit 2011 refit 2014 – 2015 refit 2020-2021