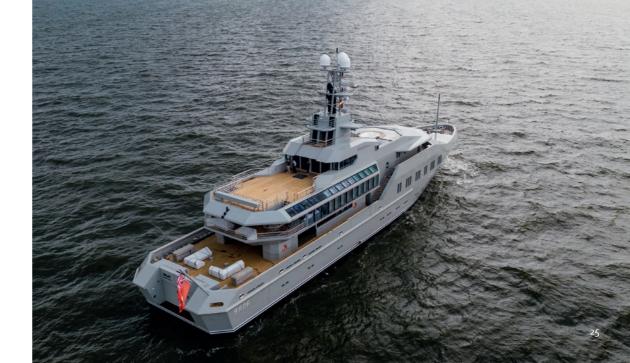

## M.Y. Al Mirqab

**133.2 m** new-build 2004—2008 refit 2022-2023

## M.Y. Pelorus

115 m refit 2016 – 2017 refit 2023

## M.Y. Saint Nicolas

**70 m** refit 2022

## M.Y. Skat

**71 m** refit 2021-2022

**68 m** refit 2021

## M.Y. Titan

78 m

refit 2020-2021

**92.4 m** refit 2011 refit 2014 – 2015 refit 2020-2021

## M.Y. Forever One

**54.7 m** refit 2018–2019

**100.8 m** new-build 2011-2015

## M.Y. Le Grand Bleu

**113.1 m** refit 2010

## M.Y. White Rose of Drachs

65 m

new-build 2002 - 2004