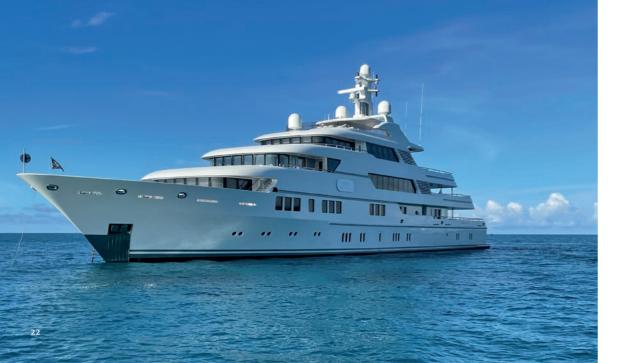

## M.Y. Al Mirqab

**133.2 m** new-build 2004—2008 refit 2022-2023

## M.Y. Pelorus

115 m refit 2016 – 2017 refit 2023

## M.Y. Saint Nicolas

**70 m** refit 2022

## M.Y. Skat

**71 m** refit 2021-2022

**68 m** refit 2021

## M.Y. Titan

78 m

refit 2020-2021

**92.4 m** refit 2011 refit 2014 – 2015 refit 2020-2021

## M.Y. Forever One

**54.7 m** refit 2018–2019

**100.8 m** new-build 2011-2015

## M.Y. Le Grand Bleu

**113.1 m** refit 2010

## M.Y. White Rose of Drachs

65 m

new-build 2002 - 2004