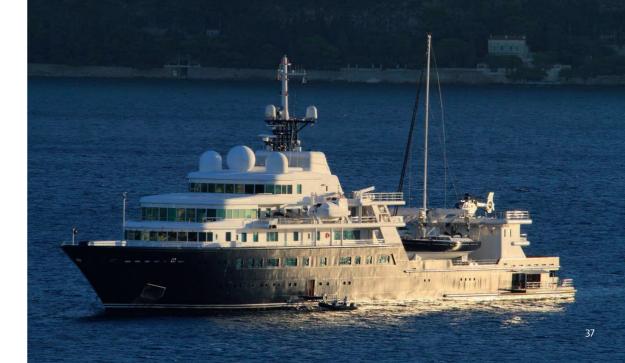

ed at Peters Werft in Wewelsfleth in Northern Germany, Kusch Yachts has - for more than 40 years - created custom-made yachts for the world's oceans.

Skilled and experienced craftsmen collaborate with our clients to satisfy their varying needs and to translate their dreams into bespoke realities - tailormade in Germany.





## M.Y. Al Mirqab

**133.2 m** new-build 2004—2008 refit 2022-2023

## M.Y. Pelorus

115 m refit 2016 – 2017 refit 2023





## M.Y. Saint Nicolas

**70 m** refit 2022

## M.Y. Skat

**71 m** refit 2021-2022





**68 m** refit 2021



## M.Y. Titan

78 m

refit 2020-2021





**92.4 m** refit 2011 refit 2014 – 2015 refit 2020-2021



## M.Y. Forever One

**54.7 m** refit 2018–2019





**100.8 m** new-build 2011-2015



## M.Y. Le Grand Bleu

**113.1 m** refit 2010





## M.Y. White Rose of Drachs

65 m

new-build 2002 - 2004

# YOUR YACHT

It is a moment of pride and satisfaction for us, when we finally hand over the finished yacht. Highest standards in engineering and craftsmanship secure smooth operation and a pleasant on board experience. And while the journey of the building process ends, your journey starts here ...